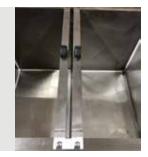

#### II. Connect the units of the cages

The connectors are shown in Figure 2.

Figure 2

Figure 3

- 1.Place the connectors onto the positions shown in Figure 3.
- 2.Screw the connectors to the cage.