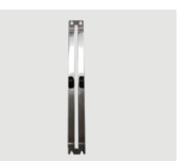

#### I. Install the middle strip

Put the middle strip on the position shown in Figure 1 and screw up.