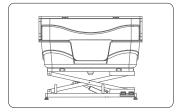

### Professional Stainless Steel Modular Cage with Rounded Corner

# **Brief Introduction**

Rounded corners and solid walls eliminate areas where germs can grow, leading to a better and more hygienic environment; easy to maintain and keep the space sterilized and clean. Top grade SUS304 stainless steel material provides a long service life.

Magnetic lock makes it easy to handle a dog and lock the door at the same time.

Strong front door made of 8mm and 6mm stainless steel rods makes for a safe and secure area.

Under the cage are predrilled screw holes for optional casters.