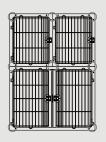

### Professional Stainless Steel Modular Cage with Rounded Corner

### **Parts List**

1. Large Cage(1)

3. Door(2)

2. Medium Cage with door(2)

4. Middle Strip(1)

5. Connectors(8) and screws