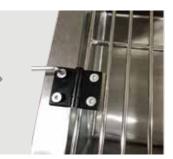

#### II. Connect the units of the cages

The connectors are shown in Figure 2.

Figure 2

Figure 3

- 1.Place the connectors onto the positions shown in Figure 3.
- 2.Screw the connectors to the cage.