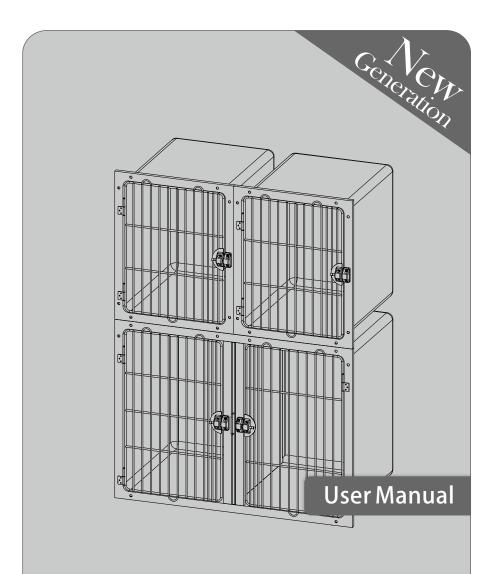

### Professional Stainless Steel Modular Cage with Rounded Corner

# **Brief Introduction**

Rounded corners and solid walls eliminate areas where germs can grow, leading to a better and more hygienic environment; easy to maintain and keep the space sterilized and clean. Top grade SUS304 stainless steel material provides a long service life.

Magnetic lock makes it easy to handle a dog and lock the door at the same time.

Strong front door made of 8mm and 6mm stainless steel rods makes for a safe and secure area.

Under the cage are predrilled screw holes for optional casters.

### **Parts List**

1. Large Cage(1)

3. Door(2)

2. Medium Cage with door(2)

4. Middle Strip(1)

5. Connectors(8) and screws