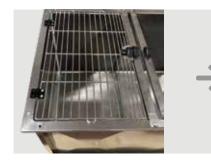

#### III. Door installation

Put a door in position shown in Figure 4 and screw the hinges up.

Figure 4

## **Operation Instructions**

Unlock and lock the door:

Double locking latch (old version)

Lift the vertical latch next to the handle to release the lock automatically. Hold the latch and open the door with the other hand.

Lock the door by pushing the door to force the bar to go up and down. If the bar doesn't move,

lift the bar with your hand and release it when the door is in place.

Magnetic Latch (new version)

Pull the handle to unlock and push the door back for automatic locking.