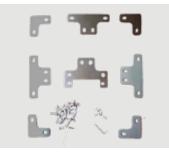

#### II. Connect the units of the cages

The connectors are shown in Figure 2.

Figure 2

Figure 3

- 1.Place the connectors onto the positions shown in Figure 3.
- 2.Screw the connectors to the cage.