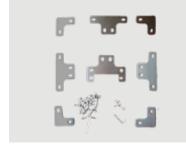

### **Parts List**

1. Large Cage(1)

3. Door(2)

2. Medium Cage with door(2)

4. Middle Strip(1)

5. Connectors(8) and screws

#### II. Connect the units of the cages

The connectors are shown in Figure 2.

Figure 2

Figure 3

- 1.Place the connectors onto the positions shown in Figure 3.
- 2.Screw the connectors to the cage.